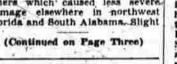

## **Most Northeast U.S.** Seeks

Street lights were turned on in Oklahoma City today as a heavy storm struck from the west. Traf-fic tieups, such as pictured here, were repeated scores of times as motorists tried to get to work. Many were forced to abandon their autos and walls. The storm was expected to move on eastward leaving clear skies later in the day. (AP Photofan).