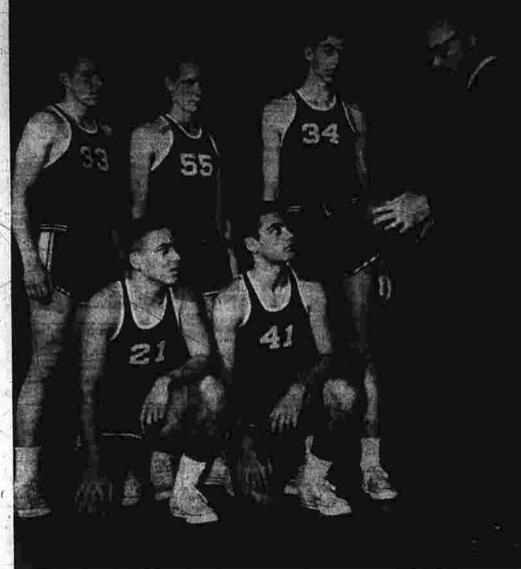

plans come int

free

MERIE

BUILDING MATERIALS

LUMBER FUEL

336 NORTH MAIN STREET\_PHONE MI 9-5253

4' x 8' \$7.84 per sheet

Planning Indians' Strategy for Warriors' Invasion Coach Phil Hyde (right), Manchester High's basketball mentor who has seen his club get off to a fine start thus far this winter, discusses plans for tonight's game with Hall-at the Arena with some of his players. Kneeling are George May (left) and Paul Quey while standing, left to right, are Dennis Dailey, Fred McCurry and Dave Mc-