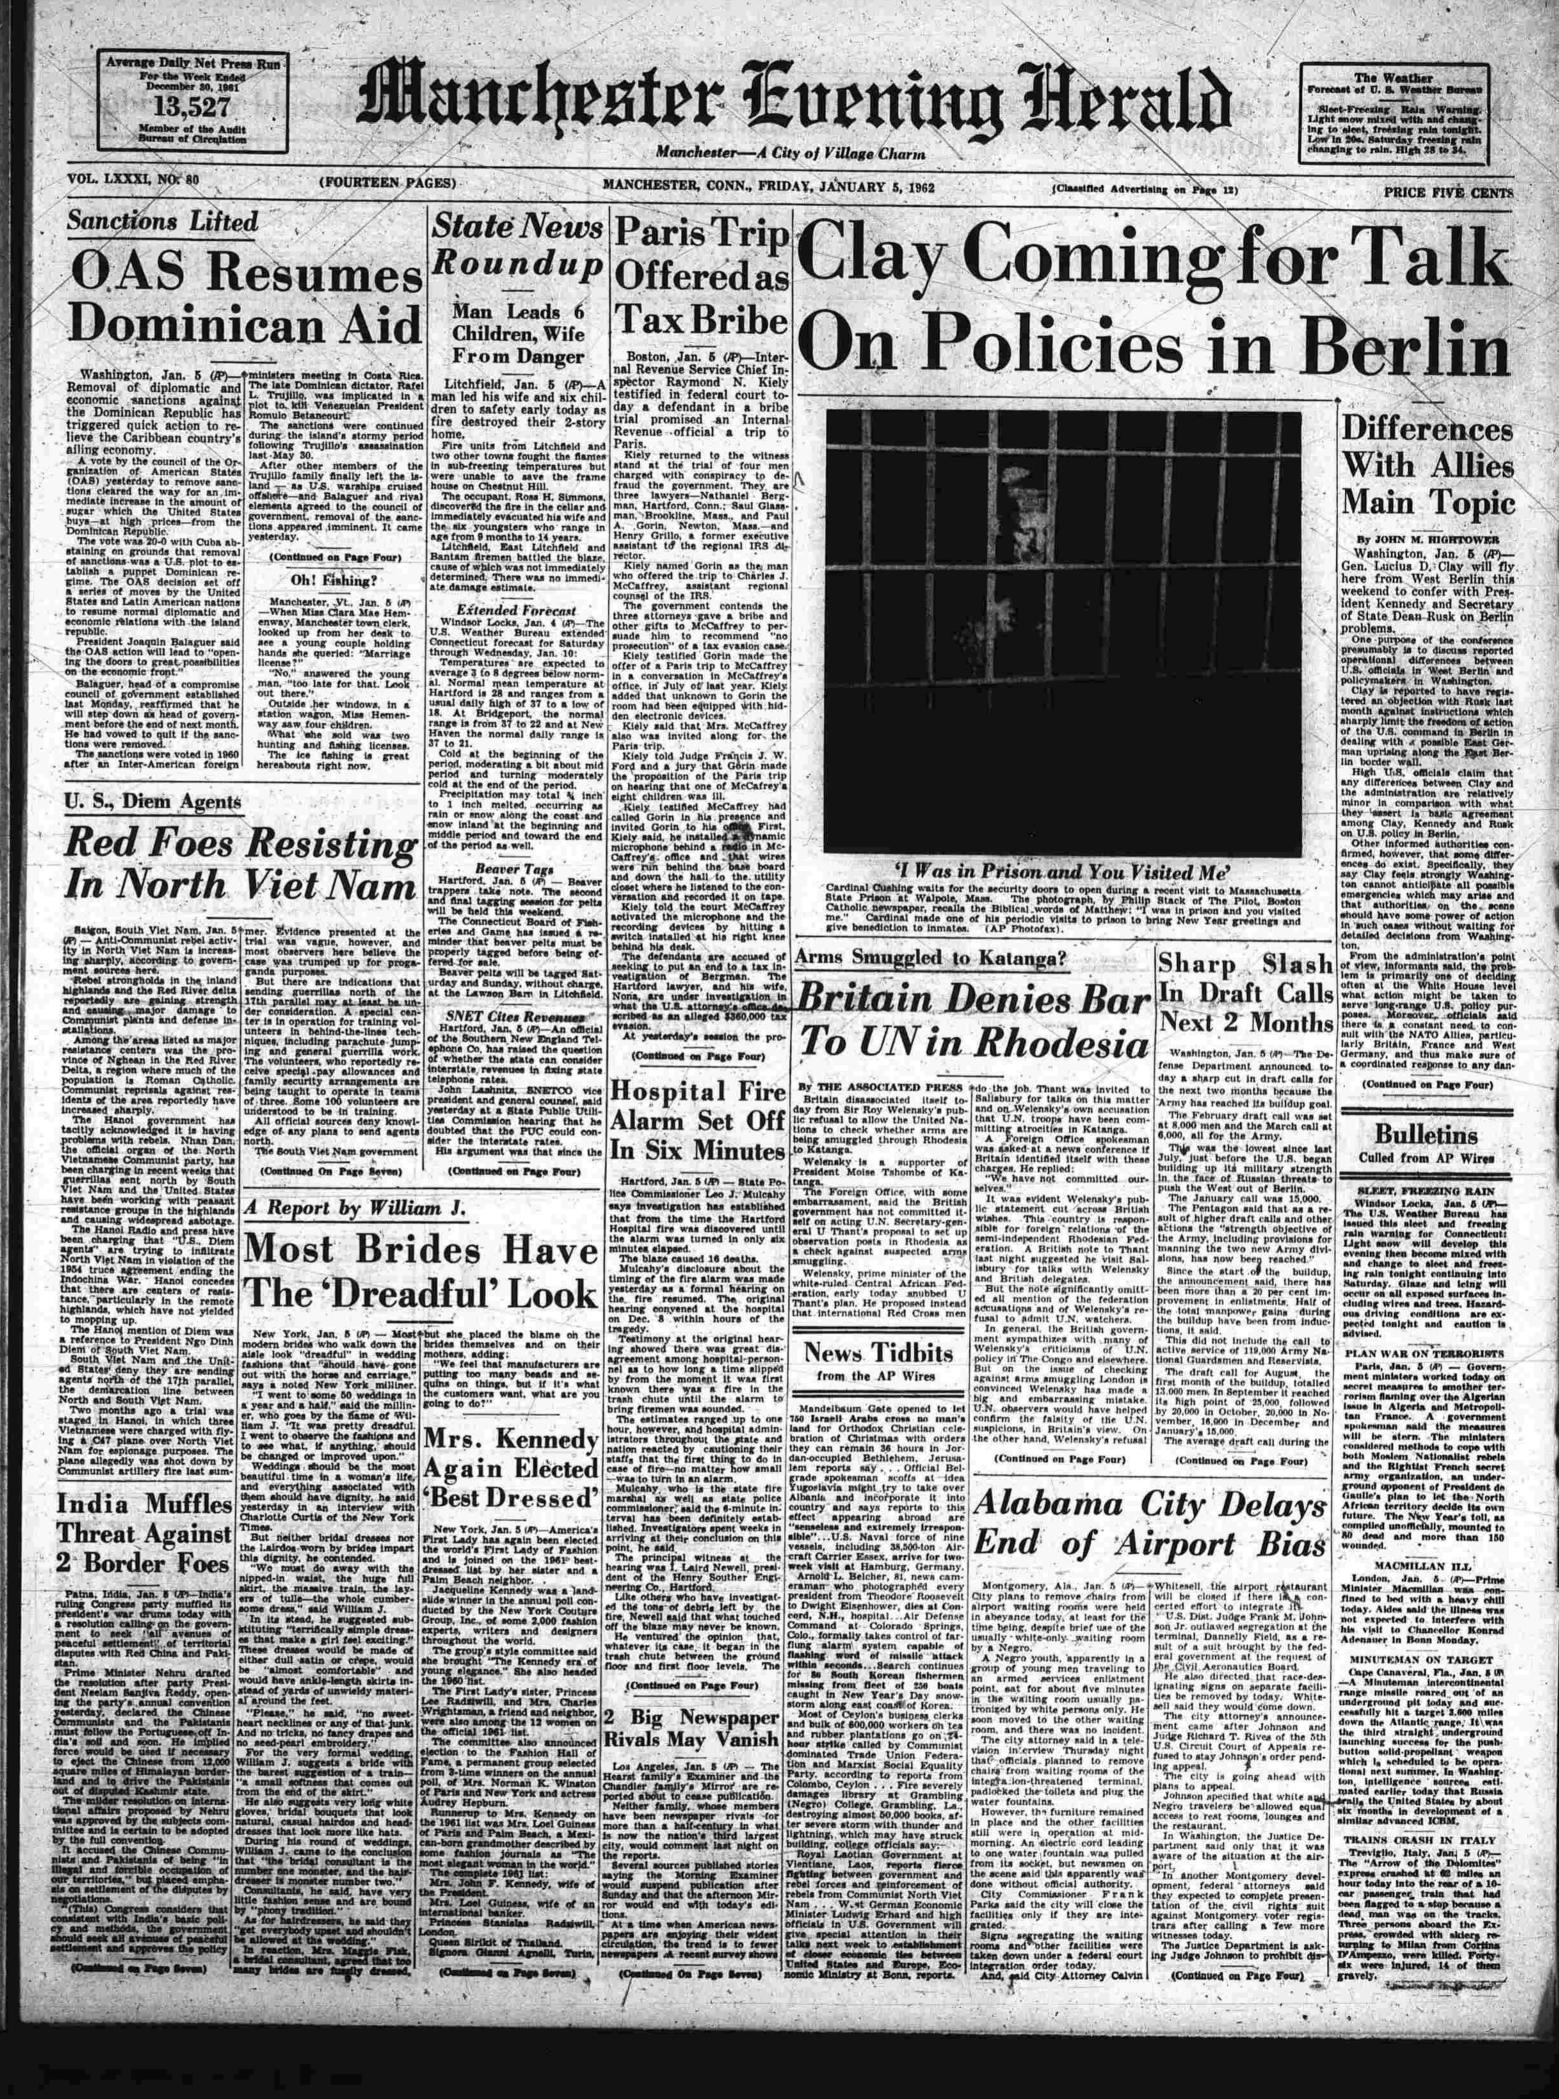

ing to sleet, freezing rain tonig Low in 20s. Saturday freezing ri-changing to rain. High 28 to 34.

PRICE FIVE CENTS

Washington, Jan. 5 (AP)-Gen. Lucius D. Clay will fly here from West Berlin this weekend to confer with President Kennedy and Secretary of State Dean-Rusk on Berlin problems.

problems. One purpose of the conference presumably is to discuss reported operational differences between U.S. officials in West Berlin and policymakers in Washington. Clay is reported to have regis-tered an objection with Rusk last month against instructions which